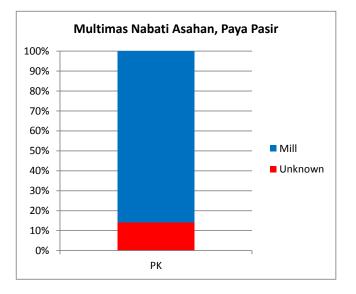

| Traceability            | СРО  | РК     |
|-------------------------|------|--------|
| Unknown                 | 0.0% | 14.0%  |
| Traceable to mill       | 0.0% | 86.0%  |
|                         |      |        |
| No of Suppliers         |      |        |
| Wilmar owned mill       | 0    | 0      |
| Third party mills       | 0    | 56     |
| Wilmar refineries       | 0    | 0      |
| Others(traders/bulking) | 0    | 0      |
|                         |      |        |
| Percentage              |      |        |
| Wilmar owned mill       | 0.0% | 0.0%   |
| Third party mills       | 0.0% | 100.0% |
| Wilmar refineries       | 0.0% | 0.0%   |
| Others(traders/bulking) | 0.0% | 0.0%   |
| No of Certified Mills   |      |        |
| RSPO                    | 0    | 2      |